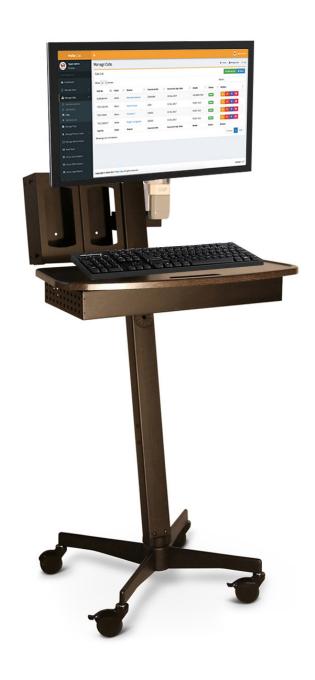

### **Features**

All In One or Thin Client Monitor Workstation Compatible

Tiltable VESA Monitor Mount

Dark Gray Thermofoil Worksurface Has No Sharp Edges and Lifts for Lockable Access To A Secure Ventilated Technology Storage Compartment -Has Integrated Handle And Raised Edge

Includes Clean Internal Cable Management

Four Black 4" Covered Casters (2 Locking)

# **Specifications**

- 18" x 18" Black steel base
- Base Cart Doesn't Include Glove boxes and Purell Mount Accessories
- Weight: 36 Lbs
- · Shipped completely assembled
- 5-Year Limited Warranty
- Manufactured in the USA

## Design, Security & Storage

Collect mobile data on the go with a sleek cart that looks great, secures sensitive supplies and has easy access storage